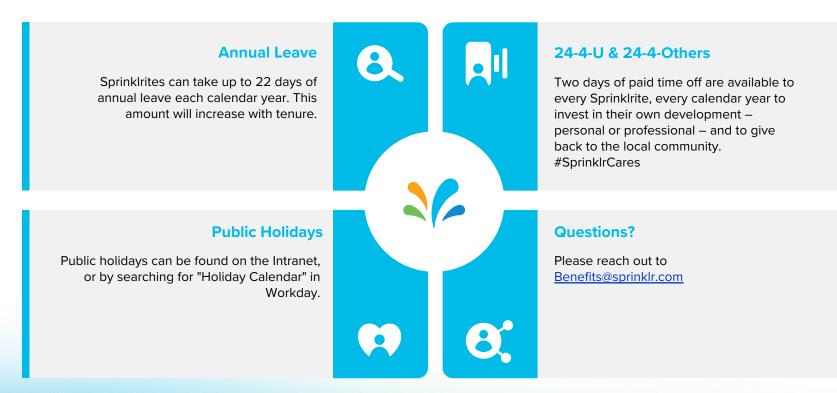

## **Paid Time Off**

At Sprinklr, we believe it is important to take time off to recharge and spend time with your loved ones – it is essential for your mental and physical well-being as well as your personal and professional growth.

Our leave programs are designed to give you the time you need to relax and recharge, heal and recover, bond with your loved ones and prioritize your development.

We deliver on The Sprinklr Way by incorporating our core beliefs and values into everything we do for you; because we passionately and genuinely care, and we learn to grow.

## **Paid Time Off**