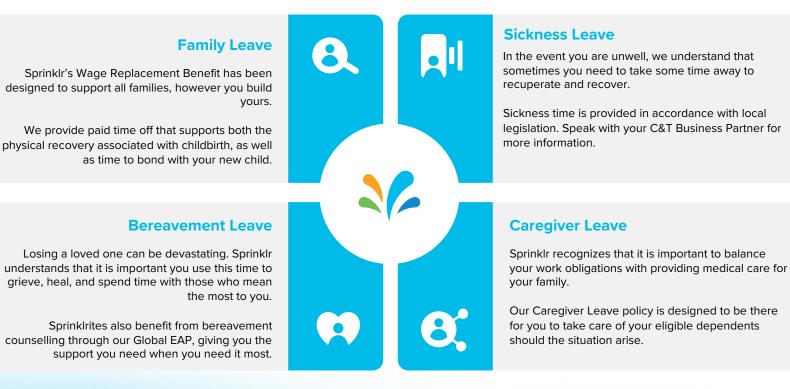

#### **Annual Leave/Vacation**

Sprinklrites can take up to 25 days of accrued annual leave per holiday year.

Advance holiday may also be taken. Please speak with your C&T Business Partner for more information.

### **Public Holidays**

Public Holidays can be found on the Intranet, or by searching for "Holiday Calendar" in Workday.

### 24-4-U & 24-4-Others

Two days of paid time off are available to every Sprinklrite, every calendar year to invest in their own development – personal or professional – and to give back to the local community. #SprinklrCares