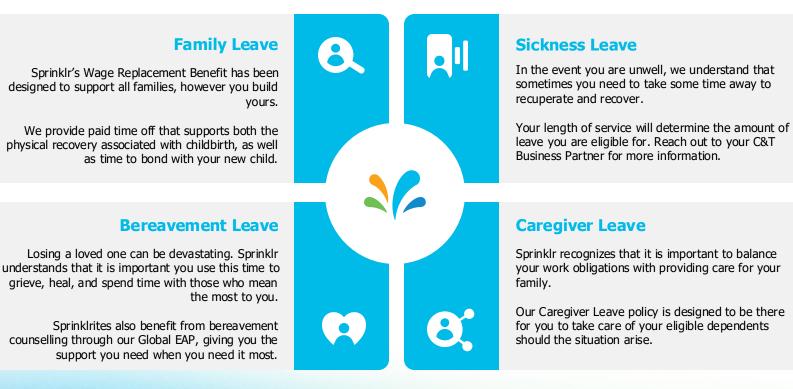

#### **Paid Time Off**

At Sprinklr, we believe it is important to take time off to recharge and spend time with your loved ones – it is essential for your mental and physical well-being as well as your personal and professional growth.

Our leave programs are designed to give you the time you need to relax and recharge, heal and recover, bond with your loved ones and prioritize your development.

We deliver on The Sprinklr Way by incorporating our core beliefs and values into everything we do for you; because we passionately and genuinely care, and we learn to grow.

#### **Paid Time Off**

#### Leave & Absence

14