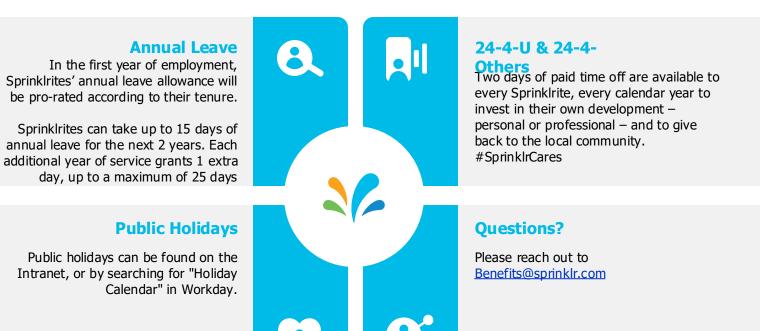

#### **Paid Time Off**

At Sprinklr, we believe it is important to take time off to recharge and spend time with your loved ones – it is essential for your mental and physical well-being as well as your personal and professional growth.

Our leave programs are designed to give you the time you need to relax and recharge, heal and recover, bond with your loved ones and prioritize your development.

We deliver on The Sprinklr Way by incorporating our core beliefs and values into everything we do for you; because we passionately and genuinely care, and we learn to grow.

#### **Paid Time Off**

#### Leave & Absence

14