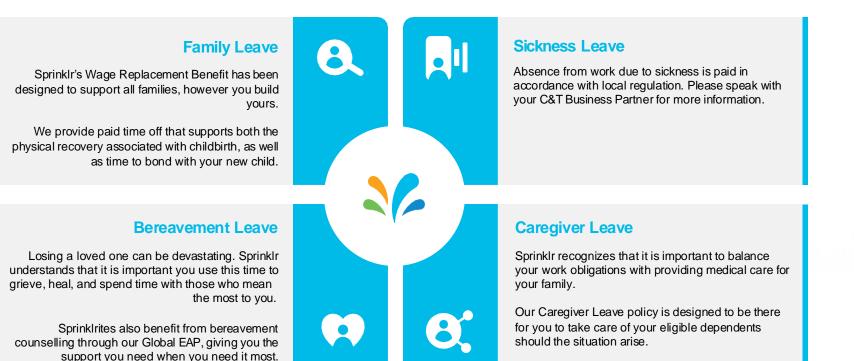

### **Paid Time Off**

At Sprinklr, we believe it is important to take time off to recharge and spend time with your loved ones – it is essential for your mental and physical well-being as well as your personal and professional growth.

Our leave programs are designed to give you the time you need to relax and recharge, heal and recover, bond with your loved ones and prioritize your development.

We deliver on The Sprinklr Way by incorporating our core beliefs and values into everything we do for you; because we passionately and genuinely care, and we learn to grow.

### **Paid Time Off**

### Paid Time Off – Leave & Absence

13 © 2025 Sprinklr, Inc. All rights reserved.