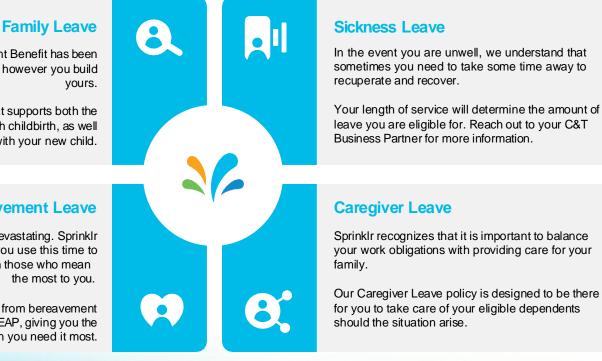

#### Leave & Absence

Sprinklr's Wage Replacement Benefit has been designed to support all families, however you build

We provide paid time off that supports both the physical recovery associated with childbirth, as well as time to bond with your new child.

#### **Bereavement Leave**

Losing a loved one can be devastating. Sprinklr understands that it is important you use this time to grieve, heal, and spend time with those who mean the most to you.

Sprinklrites also benefit from bereavement counselling through our Global EAP, giving you the support you need when you need it most.